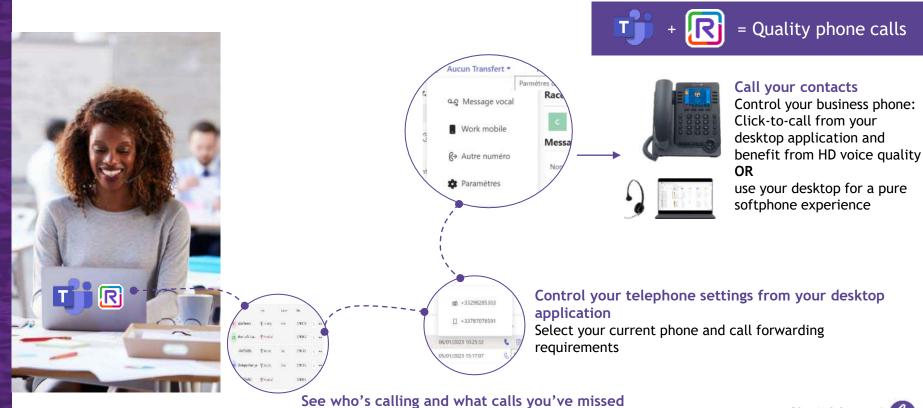

## INTEGRATION WITH MICROSOFT WORKPLACE

Incoming call notifications, call history, and voicemail

Alcatel-Lucent

Enterprise

#### Contact your customer

Instantly call a customer from within your CRM application using your desk phone or softphone

Easily access your contact form from your CRM desktop application

Incoming call notification

Pop-up notification when you receive a call

Add real-time collaboration capabilities to your CRM tool

#### Instant access to caller information

Quickly access the information you have on the caller from their profile on your CRM desktop application

Alcatel·Lucent Enterprise

9