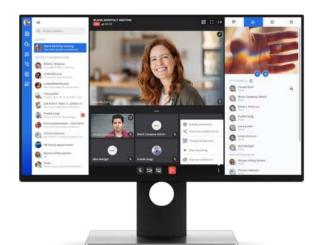

## **ENGAGING CUSTOMER EXPERIENCES**

Up to 120 participants

Audio, video and screen sharing, remote control

Easily invite external guest to participate

Secured with encryption for confidentiality

Animate team meetings, connect remotely

Instant video conferences

Save 30% on regular conference calls

Boost productivity with video and screen-sharing

Solution for meeting rooms

Large phone conferences

up to 120 participants

Alcatel·Lucent 1