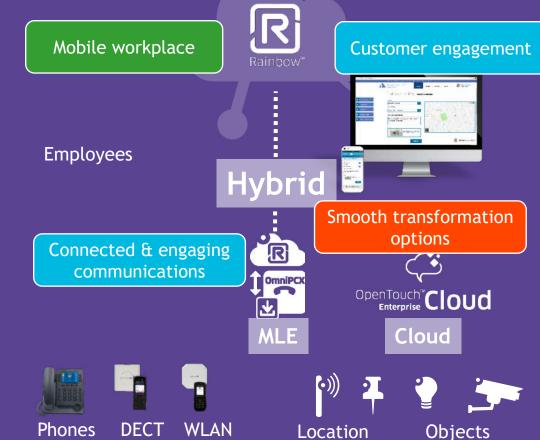

## THE ALE **SOLUTION**

**Communications:** The cornerstone of digital transformation

**ULTRA MOBILITY** 

**CUSTOMER EXPERIENCE** 

SMOOTH TRANSFORMATION

Alcatel·Lucent (4)

## RAINBOW MOBILITY: USE CASES

Ultra-mobile business comms

Engaging customer experiences

Secure workplace

"Work as one team to deliver the best experience to your customers"

- Make everyone easy to reach: Smartphone, tablet or laptop users can be reached as easily as if they were using business phones
- ▶ Increased first call resolutions: Instantly engage relevant people through voice, video, or instant messaging from one business application.
- Share and meet online: Easily collaborate with geodispersed teams, partners and customers
- Protect your data: Benefit from enhanced security and encryption on all user-exchanged data

## Leverage your assets

Hybrid Cloud:
Connect on-premise
company assets to the cloud.
Connect to multiple platforms
and vendors.

## FLEXIBLE DEPLOYMENT MODELS

Deployment model

CPE

Public

Hybrid

Private

CPaaS/API

Offer

On-premisse communications

Rainbow Office powered by RingCentral

Rainbow Hybrid

Rainbow Edge Rainbow Hub (Voice/OTEC)

Verticals offers Rainbow CPaaS

Content

OXO OXE Purple OT

All-in-one UCaaS Traffic included Collab + Video + CPE PBX No PSTN traffic Collab + Video + Cloud PBX 3rd party PSTN traffic SaaS integration, Classroom, Alert, Workflow, Technologic Partnerships